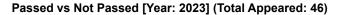

## [History] Passed vs Not Passed (Among Appeared) (% of GPA 5 among passed)

|   | Year | Appeared | Passed | Not Passed | % of Pass | GPA 5 | % of GPA 5 |
|---|------|----------|--------|------------|-----------|-------|------------|
| 1 | 2023 | 46       | 43     | 3          | 93.48     | 2     | 4.65       |
| 2 | 2022 | 37       | 31     | 6          | 83.78     | 1     | 3.23       |
| 3 | 2021 | 66       | 63     | 3          | 95.45     | 0     | 0          |
| 4 | 2020 | 49       | 40     | 9          | 81.63     | 0     | 0          |