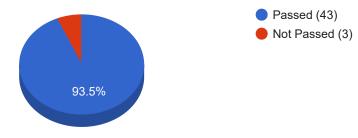

#### GPA Countdown [Year: 2023] (Total Passed: 43)

# [History] GPA Countdown (Among Passed)

|   | Year | GPA 5.00 | GPA 4.x | GPA 3.x | GPA 2.x | GPA 1.x |
|---|------|----------|---------|---------|---------|---------|
| 1 | 2023 | 2        | 14      | 17      | 10      | 0       |
| 2 | 2022 | 1        | 5       | 20      | 5       | 0       |
| 3 | 2021 | 0        | 14      | 30      | 18      | 1       |
| 4 | 2020 | 0        | 3       | 25      | 12      | 0       |